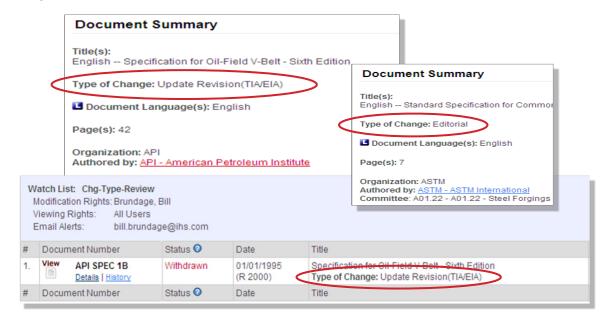

#### **Managing Changes to Standards**

**Change Type** for documents is information that easily identifies the "Type of Change" including Update Revision, Editorial and more.