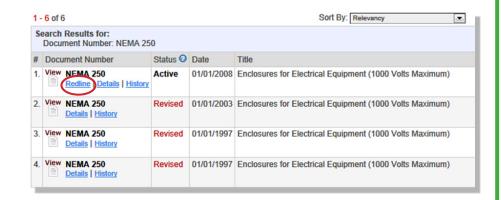

#### **Managing Changes to Standards**

**Redlines**, or version comparison documents, help end users to quickly identify the changes made between versions of a standard, specification, or other document. A redline includes the complete text of the document, as it appears in the current published version, with changes from the previous version highlighted in context.

Documents with Redline versions will be indicated in search results within IHS Standards Expert.