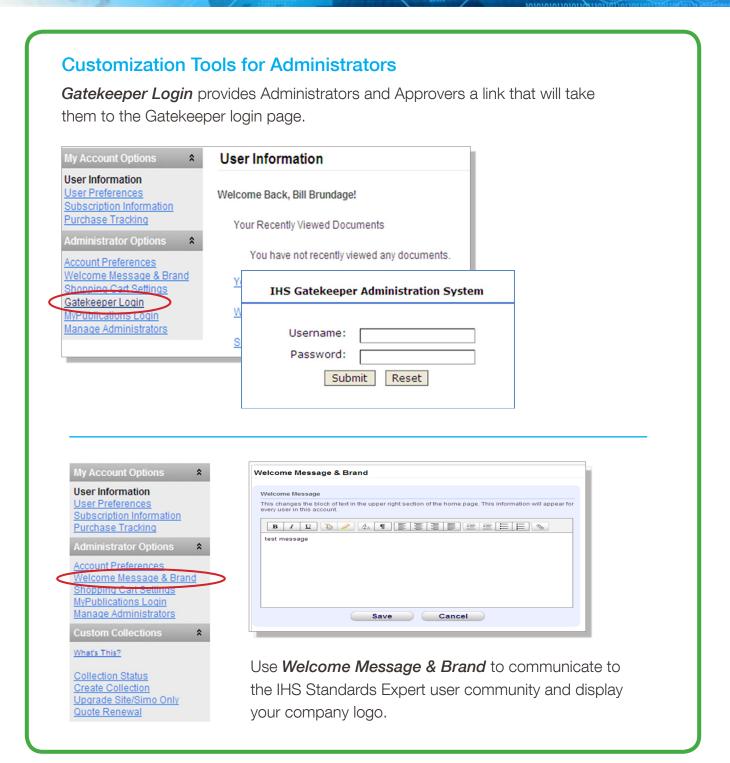

ndards**

**Change Type** for documents is information that easily identifies the "Type of Change" including Update Revision, Editorial and more.



#### **Email Alerts**

Email Alert notifications now include "Change Description" and more.

```
This notification is generated by IHS Standards Expert for documents that are on a Watch List or Favorites List where a request has been made to forward an email alert when a document is updated.

There have been changes to the following documents for account: 5928429001

Alert From: Favorites

Document Number: IEEE 802.11AA
Document Specified on List: IEEE 802.11
Publication Date: 3/29/2012
Title:
Status: Active
Change Description: New Revision

NOTE: DO NOT RESPOND TO THIS EMAIL MESSAGE.
```



# **IHS Standards Expert 5.1**

Quick Overview







# IHS Standards Expert<sup>™</sup>

#### **Contact Us**

IHS Customer Care
CustomerCare@ihs.com
+1 800 447 2273