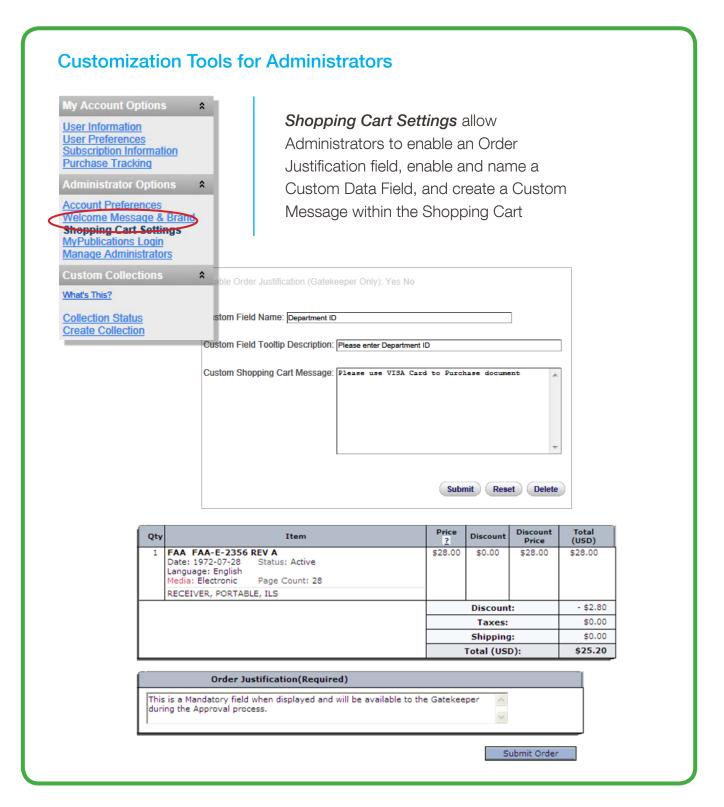

tandards**

**Change Type** for documents is information that easily identifies the "Type of Change" including Update Revision, Editorial and more.



#### **Email Alerts**

Email Alert notifications now include "Change Description" and more.

```
This notification is generated by IHS Standards Expert for documents that are on a Watch List or Favorites List where a request has been made to forward an email alert when a document is updated.

There have been changes to the following documents for account: 5928429001

Alert From: Favorites

Document Number: IEEE 802.11AA
Document Specified on List: IEEE 802.11
Publication Date: 3/29/2012
Title:
Status: Active
Change Description: New Revision

NOTE: DO NOT RESPOND TO THIS EMAIL MESSAGE.
```



# **IHS Standards Expert 5.1**

Quick Overview







# IHS Standards Expert<sup>™</sup>

#### **Contact Us**

IHS Customer Care
CustomerCare@ihs.com
+1 800 447 2273