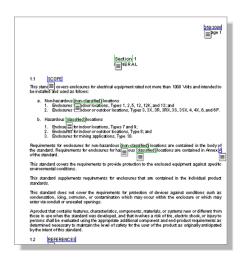

#### How it works

The document includes all of the text of the standard you selected. Any changes from the previous version have been underlined and given a color-coded "flag" based on the type of change.